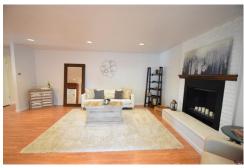

## \$ 529,000

Stunning remodeled single level 3bed 2bath home in the highly desired S Section neighborhood. This home has a beautiful kitchen with new granite countertops and cabinets. New flooring, dual pane windows, and recess lighting throughout this 1395+/- sqft house. Spacious master bedroom with a walk in closet and an open living space with a fireplace. Gorgeous landscaping in the front and back yard with a cute patio area is ideal for any buyer!