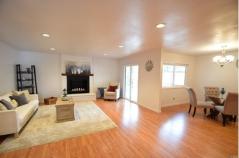

## \$ 529,000

Stunning remodeled single level 3bed 2bath home in the highly desired S Section neighborhood. This home has a beautiful kitchen with new granite countertops and cabinets. New flooring, dual pane windows, and recess lighting throughout this 1395+/- sqft house. Spacious master bedroom with a walk in closet and an open living space with a fireplace. Gorgeous landscaping in the front and back yard with a cute patio area is ideal for any buyer!