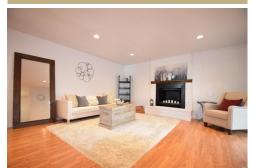

## \$ 529,000

Stunning remodeled single level 3bed 2bath home in the highly desired S Section neighborhood. This home has a beautiful kitchen with new granite countertops and cabinets. New flooring, dual pane windows, and recess lighting throughout this 1395+/- sqft house. Spacious master bedroom with a walk in closet and an open living space with a fireplace. Gorgeous landscaping in the front and back yard with a cute patio area is ideal for any buyer!